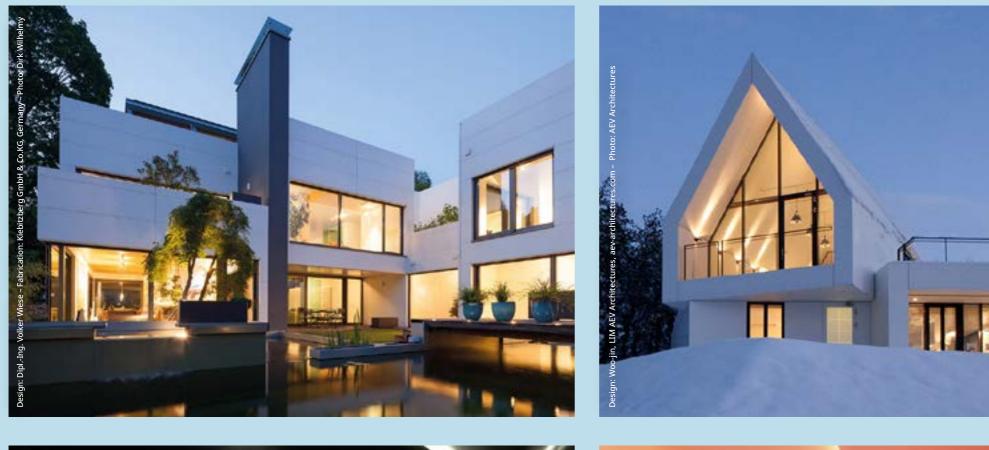

## Great ideas you and your colleagues have realised.

Natural colour and material mix. Straight lines.

Highly functional countertop with flush integrated spacious sink. What more could you want?

The complete house facade made of HIMACS. Made to last for years, come rain or shine.