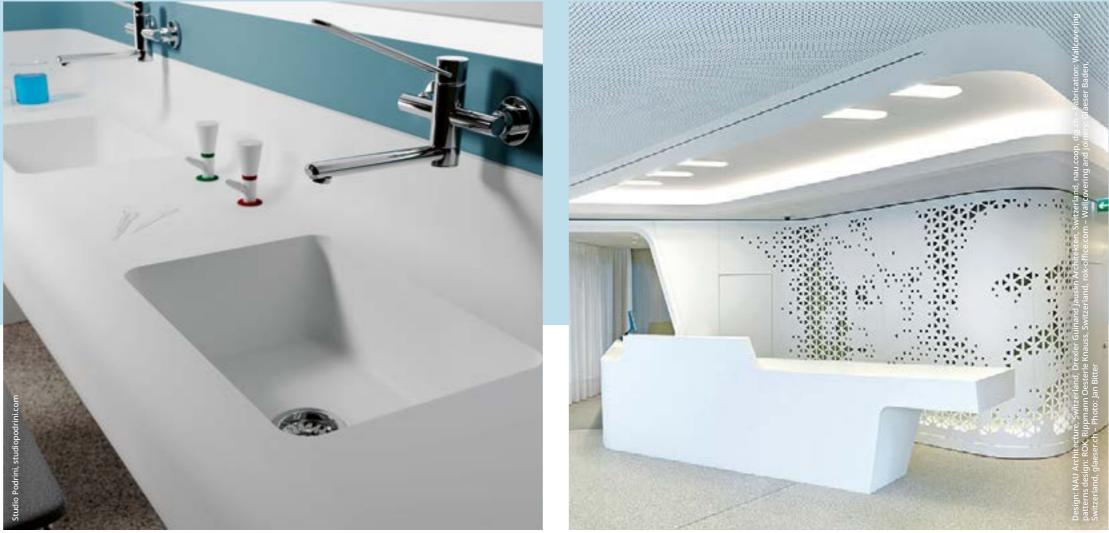

Single basins, double basins, round basins. Kitchen sinks, washbasins, bathtubs or shower trays. Everything can be integrated without visible joins. As undermount or topmount versions. Same material – same uni colours – always fits perfectly.

This counter in a bank in Zurich conveys respectability. And through the milled heads of the founders, also half of the company history. Perfect!