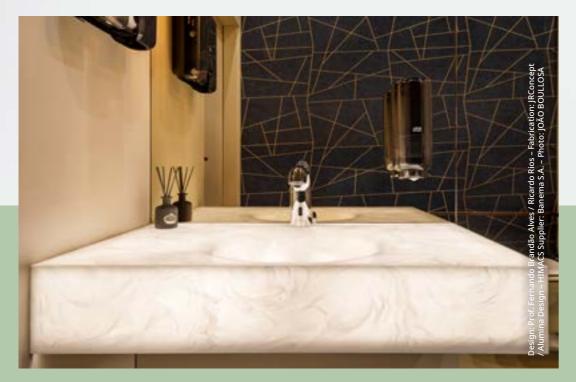

Single basins, double basins, round basins. Kitchen sinks, washbasins, bathtubs or shower trays. Everything can be integrated without visible joins. As undermount or topmount versions. Same material – same uni colours – always fits perfectly.

## Great ideas you and your colleagues have realised.

Natural colour and material mix. Straight lines.

Highly functional countertop with flush integrated spacious sink. What more could you want?

The complete house facade made of HIMACS. Made to last for years, come rain or shine.