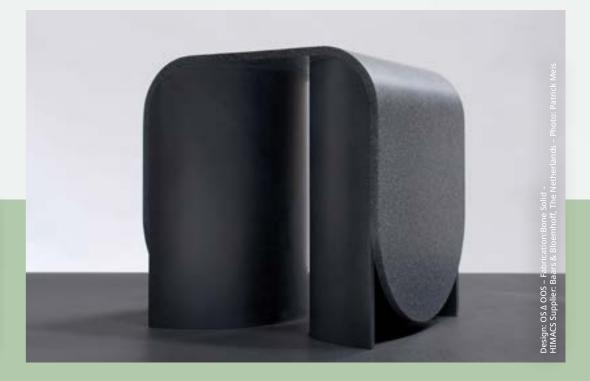

Single basins, double basins, round basins. Kitchen sinks, washbasins, bathtubs or shower trays. Everything can be integrated without visible joins. As undermount or topmount versions. Same material – same uni colours – always fits perfectly.

### From high gloss to noble matt

HIMACS can be sanded into different finishes with an orbital sanding machine. High gloss, satin, whichever you prefer. Either way: HIMACS is a tactile champion, and always soft to the touch.