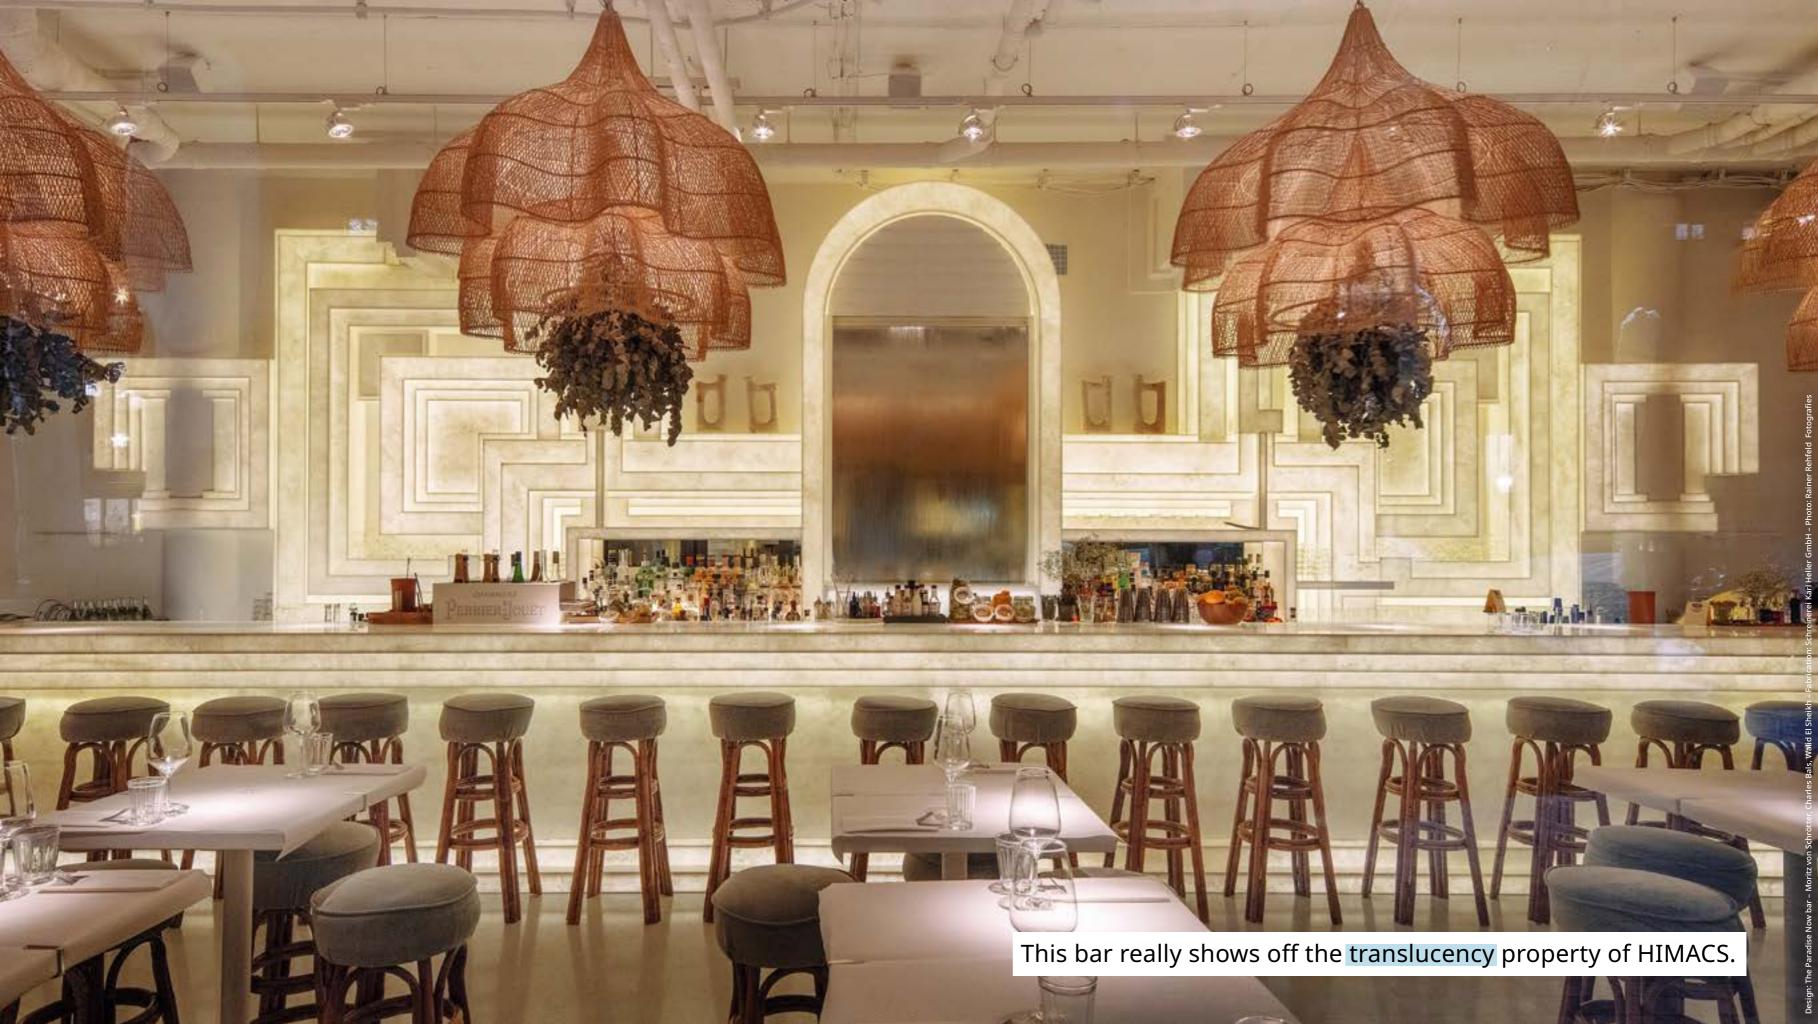

#### **Brilliant light effects**

HIMACS is translucent. Just shine a light behind a piece and experience it for yourself. And now start dreaming what's possible!