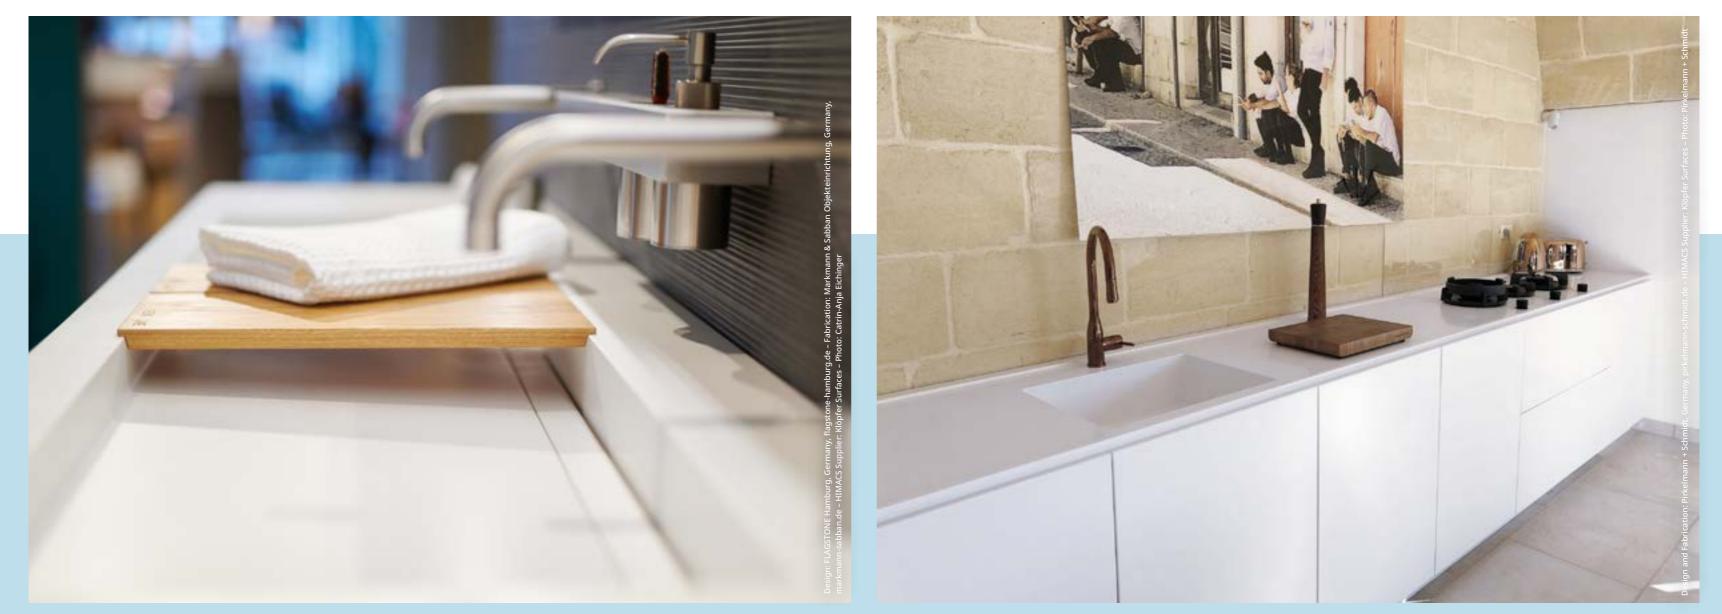

Single basins, double basins, round basins. Kitchen sinks, washbasins, bathtubs or shower trays. Everything can be integrated without visible joins. As undermount or topmount versions. Same material – same uni colours – always fits perfectly.

## Great ideas you and your colleagues have realised.

Natural colour and material mix. Straight lines.

Highly functional countertop with flush integrated spacious sink. What more could you want?

The complete house facade made of HIMACS. Made to last for years, come rain or shine.