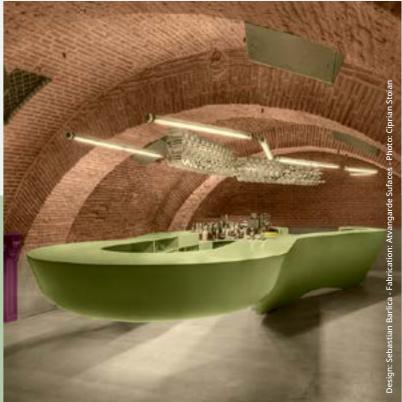

#### **Tight curves**

HIMACS can be thermoformed. You are going to love this: heat the material up (e.g. in a laminate press) and mold it into any shape you like.