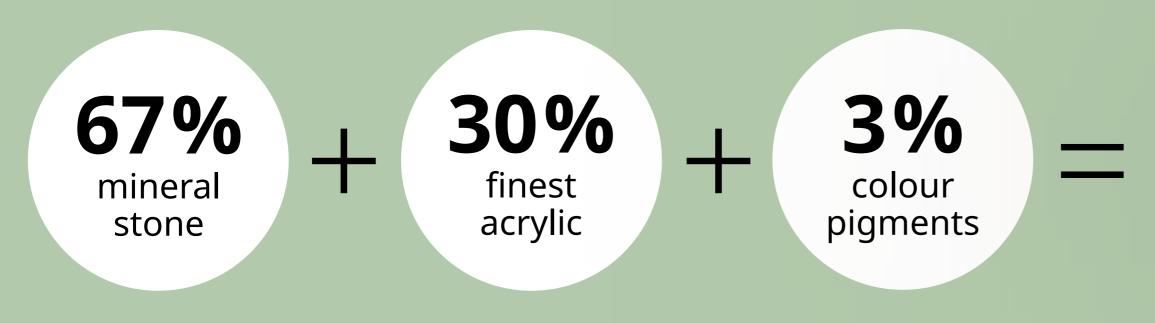

### $= HI \cdot MACS$

Just three ingredients are used to enable the endless possibilities of HIMACS: Yes, it's as simple as that.