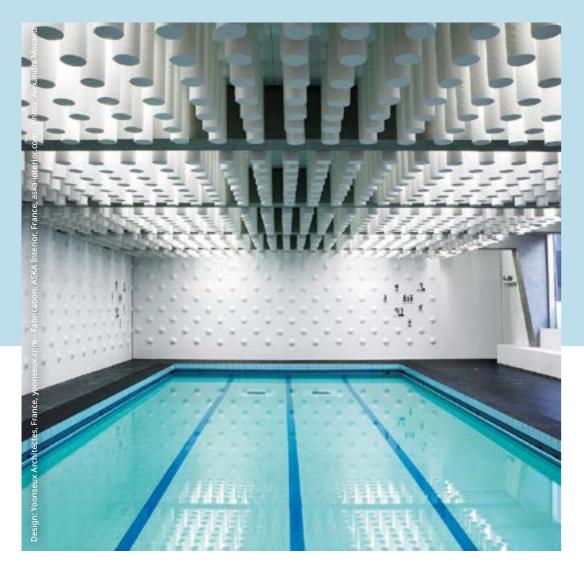

A hotel room like a fantastic dream. Thermoforming, flush connected, light effects – isn't it exciting!

Thermoformed wall-claddings in one of Paris' coolest indoor pools.

In hospitals, what counts above all is maximum hygiene. And if the seamlessly integrated super-spacious basins also look good, all the better.