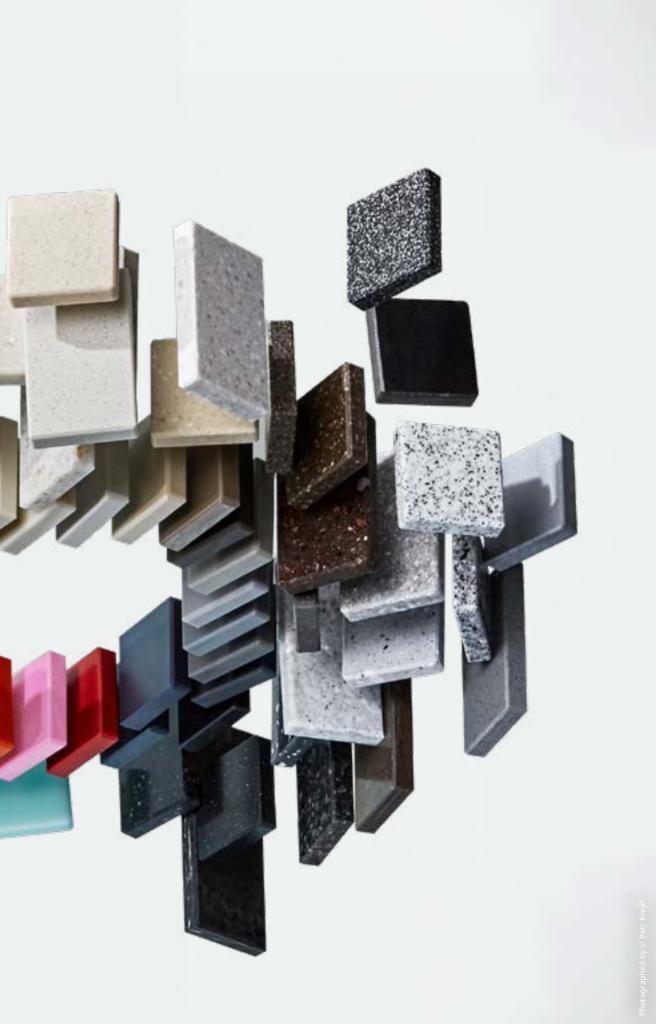

#### **United colours of** fabulous

HIMACS is available in about 100 colours. Each one more beautiful than the next! Combine it with wood, glass, brass, copper ... you get the idea.