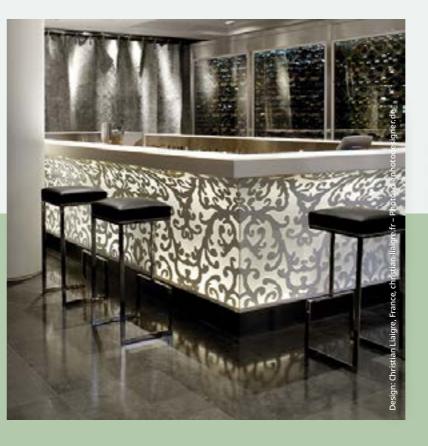

#### **United colours of** fabulous

HIMACS is available in about 100 colours. Each one more beautiful than the next! Combine it with wood, glass, brass, copper ... you get the idea.