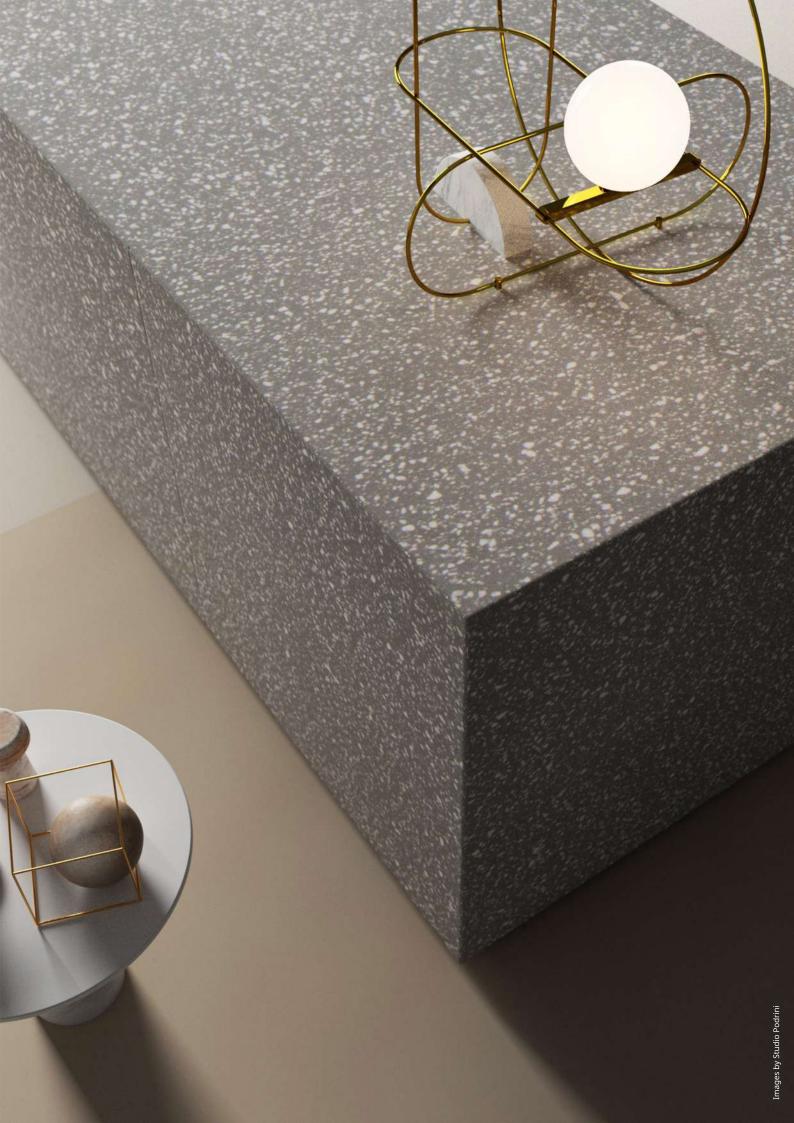

The graphic design, renowned for its speckled, dotted, asymmetrical, imperfect random pattern contrast has evolved over the years to become the abstract illustrative print we know and love today. Terrazzo goes with just about anything and the new HIMACS Terrazzo colours demonstrate this beautifully with the neutral tones of Terrazzo Classico and the industrial feel of Terrazzo Grigio.

HIMACS - The Solid Surface Material by LX Hausys – lxhausys.com/eu

Q002

The contrasting white marble chips intermixed in the smooth pull of dark grey will give any space an industrial look and feel. The contemporary interplay of colour and pattern will inspire you to take your room design to the next level.