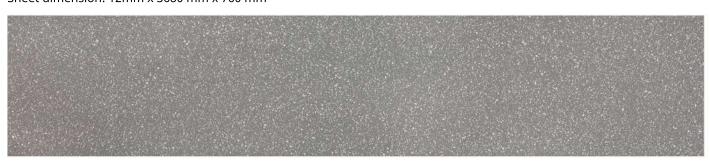

HIMACS - The Solid Surface Material by LX Hausys – lxhausys.com/eu

Q002

The contrasting white marble chips intermixed in the smooth pull of dark grey will give any space an industrial look and feel. The contemporary interplay of colour and pattern will inspire you to take your room design to the next level.

Sheet dimension: 12mm x 3680 mm x 760 mm

HIMACS - The Solid Surface Material by LX Hausys – lxhausys.com/eu