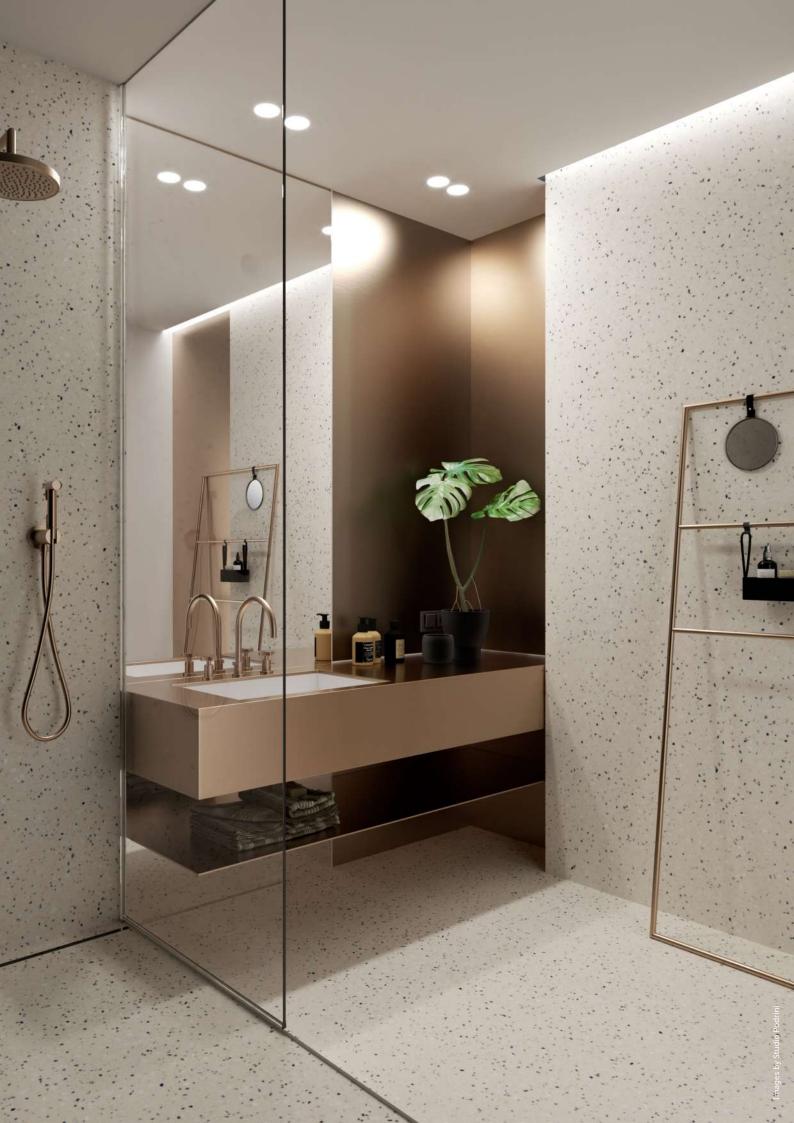

## Terrazzo Collection

Solid Surface Material

When it comes to surface design trends, there's one look that's had a huge impact on both residential and commercial interiors alike. We're talking Terrazzo, the immensely popular floor and wall

Taking the trend and developing it for application in any interior, HIMACS Terrazzo can be used for residential, commercial and public projects of any size or style and it's especially appropriate in high traffic areas such as restaurants and bars.

The graphic design, renowned for its speckled, dotted, asymmetrical, imperfect random pattern contrast has evolved over the years to become the abstract illustrative print we know and love today. Terrazzo goes with just about anything and the new HIMACS Terrazzo colours demonstrate this beautifully with the neutral tones of Terrazzo Classico and the industrial feel of Terrazzo Grigio.