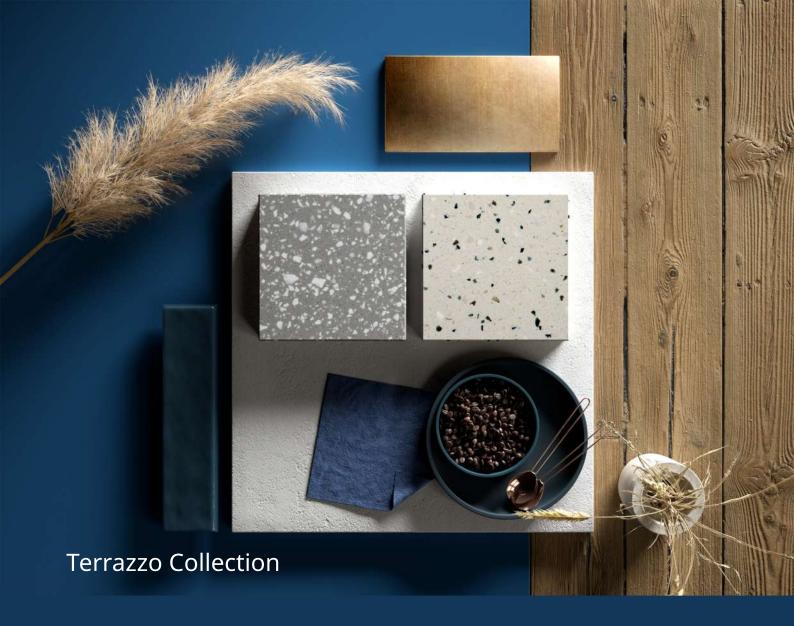

## Terrazzo Collection

Solid Surface Material

When it comes to surface design trends, there's one look that's had a huge impact on both residential and commercial interiors alike. We're talking Terrazzo, the immensely popular floor and wall

The graphic design, renowned for its speckled, dotted, asymmetrical, imperfect random pattern contrast has evolved over the years to become the abstract illustrative print we know and love today. Terrazzo goes with just about anything and the new HIMACS Terrazzo colours demonstrate this beautifully with the neutral tones of Terrazzo Classico and the industrial feel of Terrazzo Grigio.