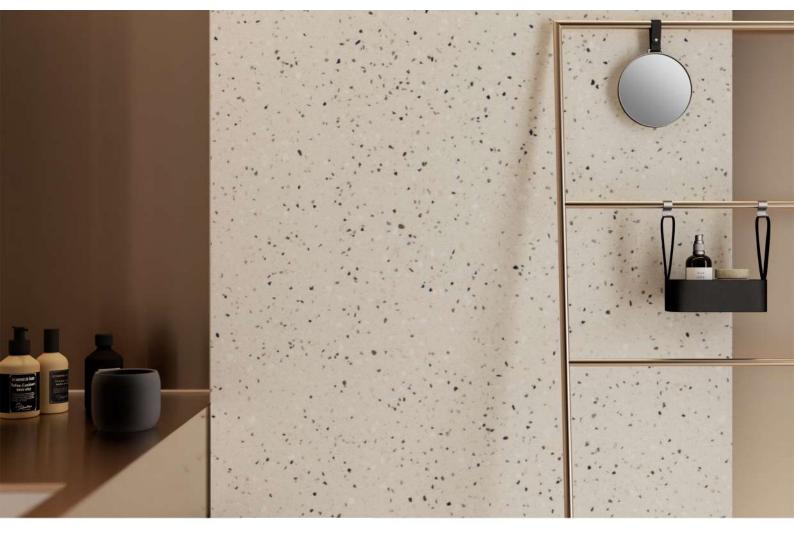

The graphic design, renowned for its speckled, dotted, asymmetrical, imperfect random pattern contrast has evolved over the years to become the abstract illustrative print we know and love today. Terrazzo goes with just about anything and the new HIMACS Terrazzo colours demonstrate this beautifully with the neutral tones of Terrazzo Classico and the industrial feel of Terrazzo Grigio.

Q001

This splash of hues and colour bring personality to your design. Inspired by the past and present, the pattern is bold in tone and texture, perfect for a funky and durable ambience.

Sheet dimension: 12mm x 3680 mm x 760 mm