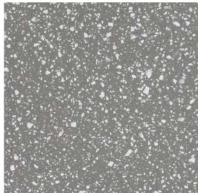

HIMACS - The Solid Surface Material by LX Hausys – lxhausys.com/eu

Q002

The contrasting white marble chips intermixed in the smooth pull of dark grey will give any space an industrial look and feel. The contemporary interplay of colour and pattern will inspire you to take your room design to the next level.

Sheet dimension: 12mm x 3680 mm x 760 mm

HIMACS - The Solid Surface Material by LX Hausys – lxhausys.com/eu