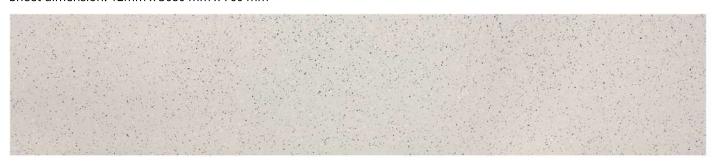

Q001

This splash of hues and colour bring personality to your design. Inspired by the past and present, the pattern is bold in tone and texture, perfect for a funky and durable ambience.

Sheet dimension: 12mm x 3680 mm x 760 mm