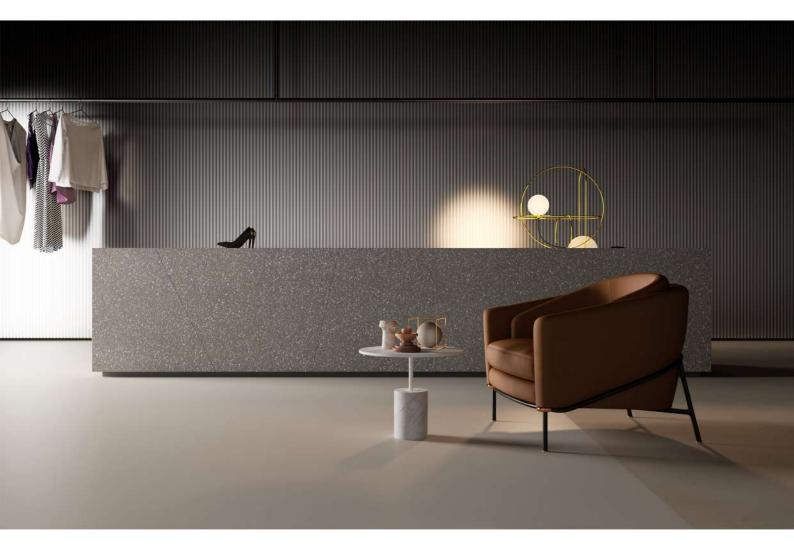

HIMACS - The Solid Surface Material by LX Hausys – lxhausys.com/eu

Q002

The contrasting white marble chips intermixed in the smooth pull of dark grey will give any space an industrial look and feel. The contemporary interplay of colour and pattern will inspire you to take your room design to the next level.